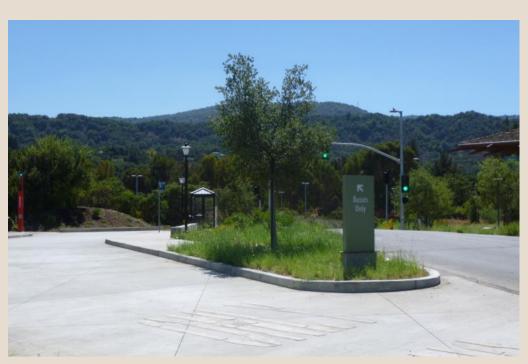

## Foothill College 162 Parking and Circulation (Phase 2)

#### PROJECT INFORMATION

This project includes pedestrian, and vehicular circulation improvements throughout the outer campus. Specific areas of improvement under construction include:

Phase 1 = Lot 2/3, Lot 4B, Bus Stop, PE Access Road Phase 2 = Lot 1, Lot 6, District Access Road, Lot 1C, vehicle & pedestrian bridge, and traffic signal on loop road at Lot 1

#### **QUICK FACTS**

Project Completion: April 2014

**Project Budget:** \$10,140,133

**Status:** Phase 1 complete, Phase 2 is in

construction