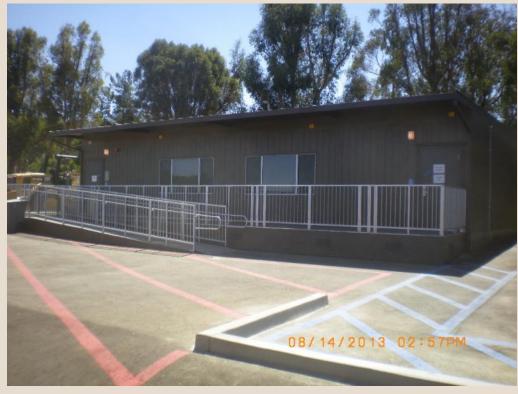

#### PROJECT INFORMATION

This project will renovate Bldgs 5100, 5400, 5600, 5700 and 5800, including new finishes, HVAC, electrical and floor plan modifications to accommodate programmatic requirements.

#### **QUICK FACTS**

**Project Completion:** Bldgs 5600, 5700 - December 2013.

Bldg 5100 - January 2014 Bldg 5800 - February 2014 Bldg 5400 - August 2014

Project Budget: \$11,965,944
Status: Construction