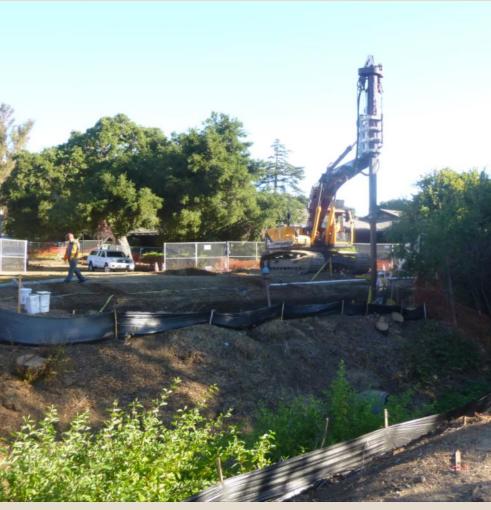

## Foothill College 162 Parking and Circulation (Phase 2)

#### PROJECT INFORMATION

This project includes pedestrian, and vehicular circulation improvements throughout the outer campus. Specific areas of improvement under construction include:

Phase 1 = Lot 2/3, Lot 4B, Bus Stop, PE Access Road Phase 2 = Lot 1, Lot 6, District Access Road, Lot 1C, vehicle & pedestrian bridge, and traffic signal on loop road at Lot 1

#### **QUICK FACTS**

Project Completion: April 2014

**Project Budget:** \$10,140,133

**Status:** Phase 1 complete, Phase 2 is in

construction

# Foothill College 162 Parking and Circulation (Phase 2)