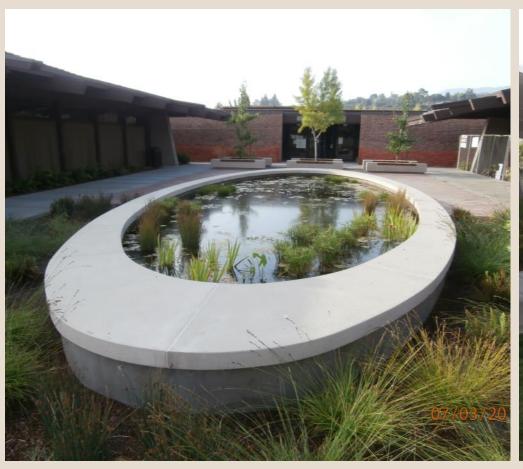

## Foothill College 144 Central Campus Site Improvements

#### PROJECT INFORMATION

Campus wide renovation of landscaping and site features including: accessibility improvements to meet ADA code, lighting improvements, modernized irrigation systems, and updated site furnishings.

#### **QUICK FACTS**

**Project Completion:** September 2013

**Project Budget:** \$9,912,692

Status: Complete

# Foothill College 144 Central Campus Site Improvements