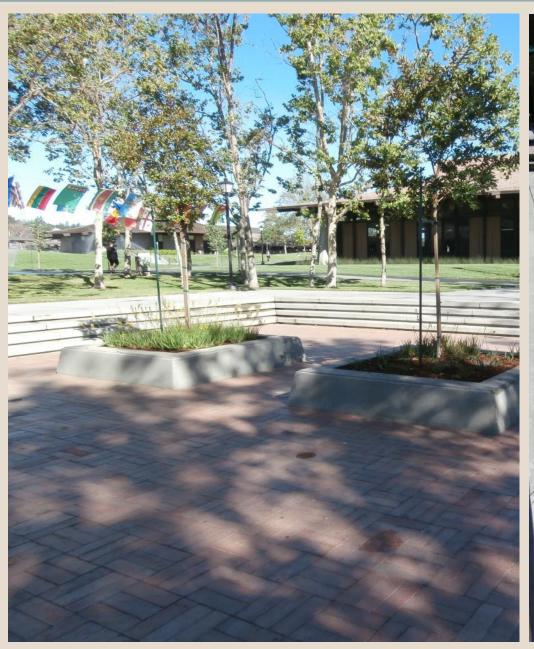

## Foothill College 144 Central Campus Site Improvements

#### PROJECT INFORMATION

Campus wide renovation of landscaping and site features including: accessibility improvements to meet ADA code, lighting improvements, modernized irrigation systems, and updated site furnishings.

#### **QUICK FACTS**

**Project Completion:** September 2013

**Project Budget:** \$9,912,692

Status: Complete