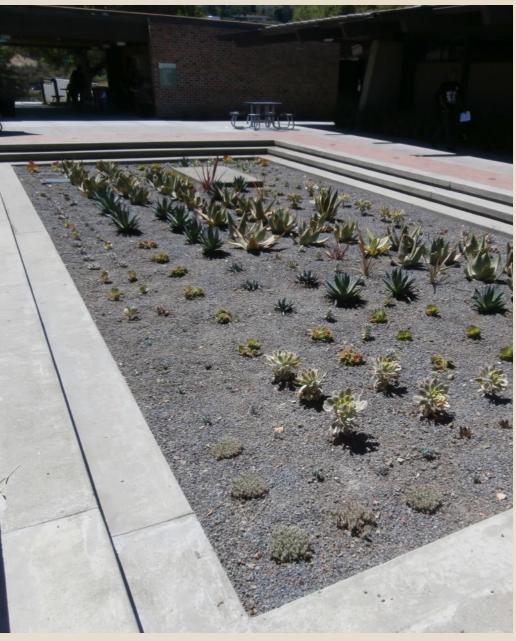

## Foothill College 144 Central Campus Site Improvements

#### PROJECT INFORMATION

Campus wide renovation of landscaping and site features including: accessibility improvements to meet ADA code, lighting improvements, modernized irrigation systems, and updated site furnishings.

#### **QUICK FACTS**

**Project Completion:** September 2013

**Project Budget:** \$9,912,692

Status: Complete