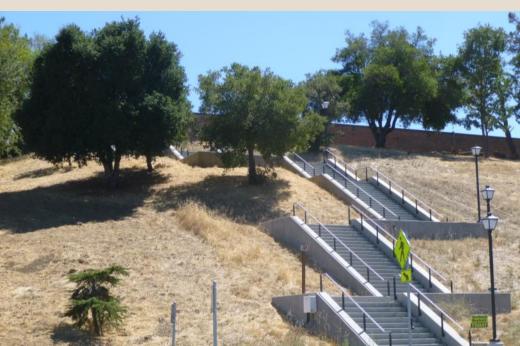

## Foothill College 144 Central Campus Site Improvements

#### PROJECT INFORMATION

Campus wide renovation of landscaping and site features including: accessibility improvements to meet ADA code, lighting improvements, modernized irrigation systems, and updated site furnishings.

#### **QUICK FACTS**

**Project Completion:** September 2013

**Project Budget:** \$9,912,692

Status: Complete

# Foothill College 144 Central Campus Site Improvements