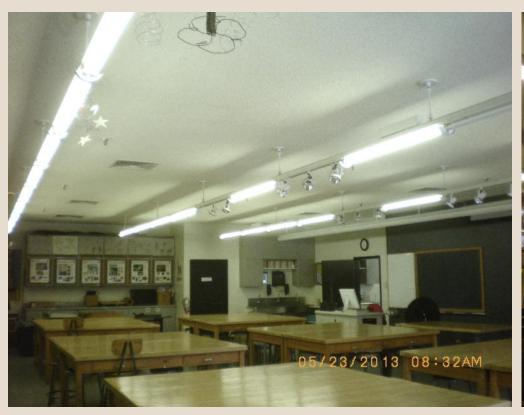

### Foothill College 175 Repair and Upgrade Miscellaneous Projects

#### PROJECT INFORMATION

Small project to upgrade and repair campus facilities and improve accessibility on Foothill Campus. Current Project – 1601/1602 Lighting & Multimedia (in Construction) includes lighting and audio/visual equipment upgrades in two classrooms.