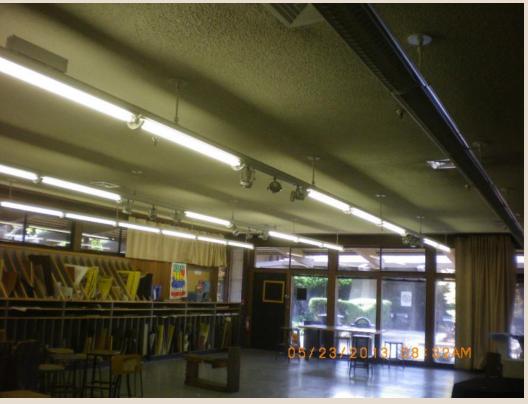

### Foothill College 175 Repair and Upgrade Miscellaneous Projects

#### PROJECT INFORMATION

Small project to upgrade and repair campus facilities and improve accessibility on Foothill Campus. Current Project – 1601/1602 Lighting & Multimedia (in Construction) includes lighting and audio/visual equipment upgrades in two classrooms.