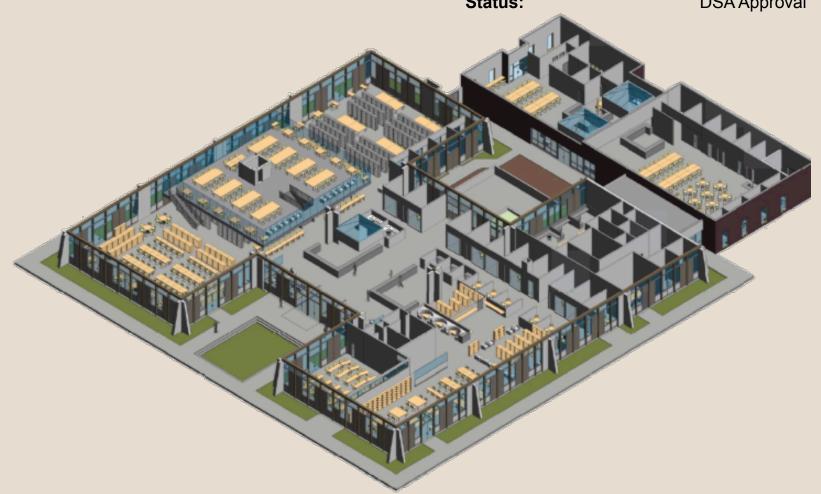

### **Foothill College** 121 Library & ISC

#### PROJECT INFORMATION

Renovate existing Buildings 3500 and 3600 to accommodate new programmatic requirements, replacement of HVAC and electrical systems, seismic upgrades and roofing repairs.

#### **QUICK FACTS**

**Project Completion:** May 2016

**Project Budget:** \$7,018,185

Status: DSA Approval