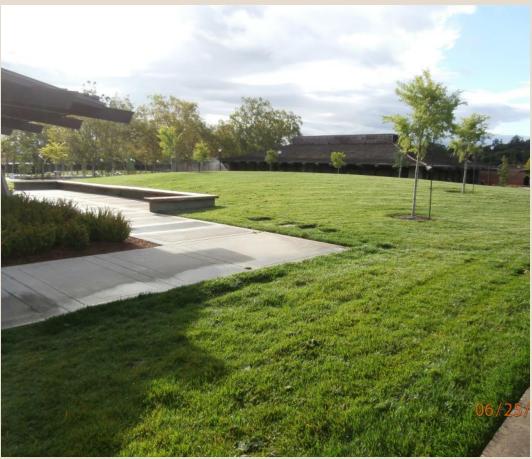

## Foothill College 144 Central Campus Site Improvements

#### PROJECT INFORMATION

Campus wide renovation of landscaping and site features including: accessibility improvements to meet ADA code, lighting improvements, modernized irrigation systems, and updated site furnishings.

#### **QUICK FACTS**

**Project Completion:** September 2013

**Project Budget:** \$9,912,692

Status: Complete

# Foothill College 144 Central Campus Site Improvements