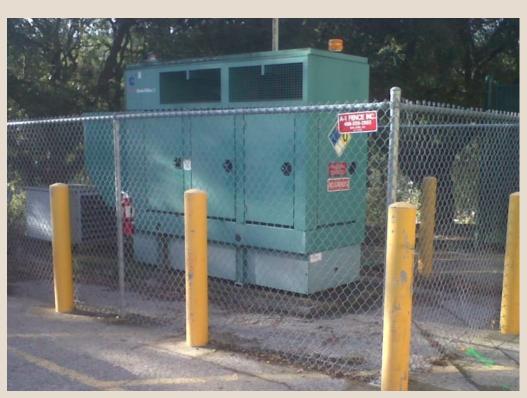

#### PROJECT INFORMATION

Phase 1 (Construction) – Smithwick Emergency Generator Replacement – Existing emergency generator is outdated, does not meet air quality standards, and is within the footprint of the new Scene Shop. It is being replaced with a larger code-compliant generator outside the future building's footprint.

Phase 2 (Design) – Construct a new Scene Shop facility adjacent to Smithwick Theater. Due to budget constraints, this phase is on hold and completion date and budget are not shown.

#### **QUICK FACTS**

**Project Completion:** March 2014

Project Budget: \$300,000

Status: Phase I - Complete