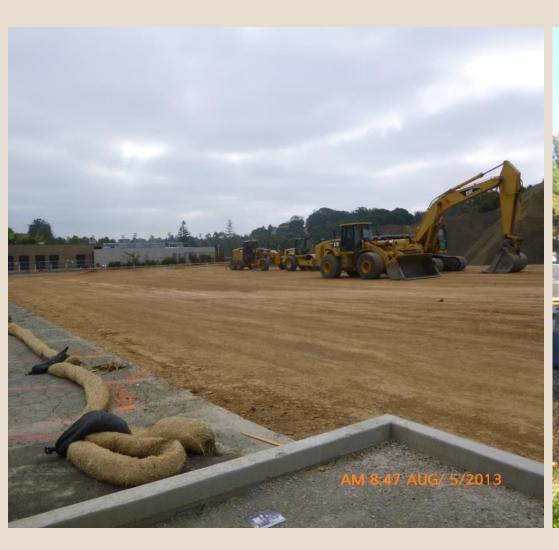

## Foothill College 162 Parking and Circulation (Phase 2)

#### PROJECT INFORMATION

This project includes pedestrian, and vehicular circulation improvements throughout the outer campus. Specific areas of improvement under construction include:

Phase 1 = Lot 2/3, Lot 4B, Bus Stop, PE Access Road Phase 2 = Lot 1, Lot 6, District Access Road, Lot 1C, vehicle & pedestrian bridge, and traffic signal on loop road at Lot 1

#### **QUICK FACTS**

Project Completion: April 2014

**Project Budget:** \$10,140,133

**Status:** Phase 1 complete, Phase 2 is in

construction

# Foothill College 162 Parking and Circulation (Phase 2)