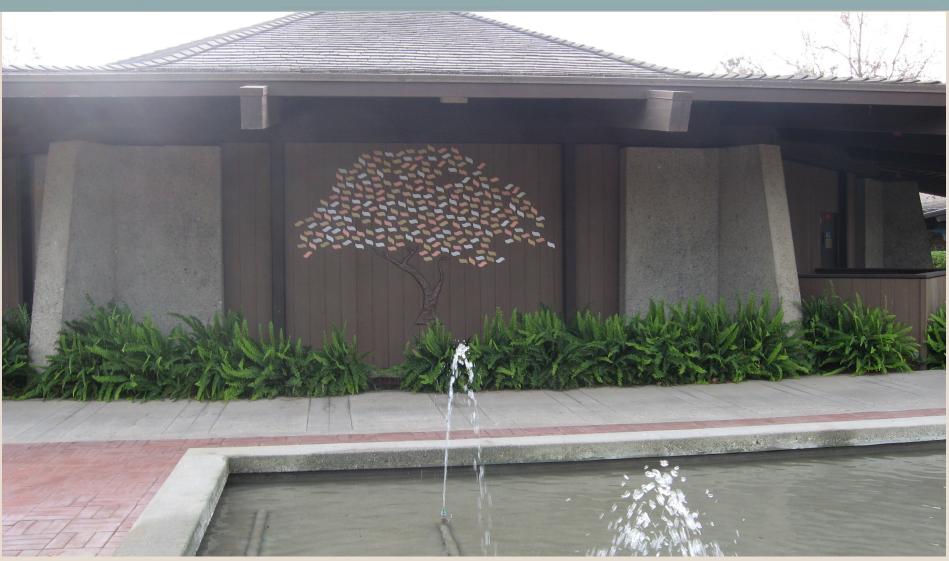

### Foothill-De Anza Community College District Memorial Tree – Forever Remembered